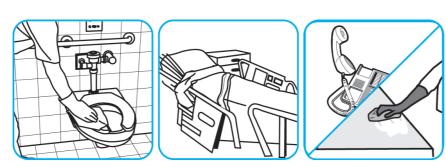

## **Application Procedures**

Spray onto surface. Wipe with a clean cloth or towel.

Pull wipe from canister, wipe surfaces, allowing them to stay wet for one minute. Allow to air dry or rinse according to use instructions on some surfaces.

Questions: 1-800-558-2332

Always wear personal protective equipment.