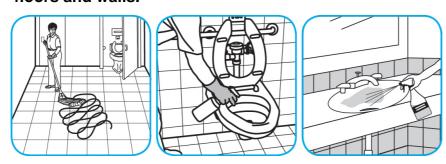

## Use Crew® NA SC Non-Acid Bowl and Bathroom Disinfectant Cleaner to clean restroom toilets, sinks, floors and walls.

Apply use-solution to hard, nonporous surfaces. Thoroughly wet surface with a cloth, mop, sponge, sprayer or by immersion. Allow to remain wet for 10 minutes. Wipe dry or allow to air dry.