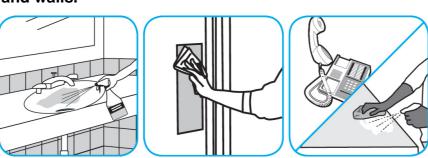

## Use Crew® NA SC Non-Acid Bowl and Bathroom Disinfectant Cleaner to clean restroom toilets, sinks, floors and walls.

Apply use-solution to hard, nonporous surfaces. Thoroughly wet surface with a cloth, mop, sponge, sprayer or by immersion. Allow to remain wet for 10 minutes. Wipe dry or allow to air dry.

## Use Virex® Plus One-Step Disinfectant Cleaner and Deodorant to clean restroom toilets, sinks, floors and walls.

Apply use-solution to hard, nonporous surfaces. Thoroughly wet surface with a cloth, mop, sponge, sprayer or by immersion. Allow to remain wet for 3 minutes. Wipe dry or allow to air dry.