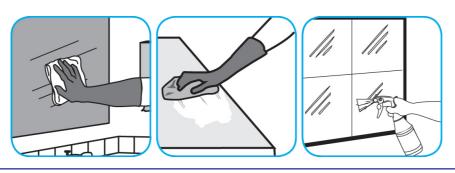

## **Application Procedures**

Spray onto surface. Wipe with a clean cloth or towel.