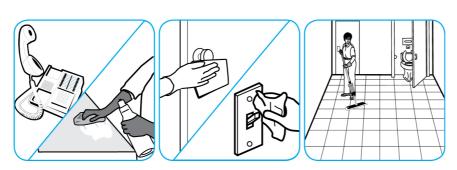

## **Application Procedures**

Spray onto surface. Wipe with a clean cloth or towel.

Pull wipe from canister, wipe surfaces, allowing them to stay wet for one minute. Allow to air dry or rinse according to use instructions on some surfaces.

Questions: 1-800-558-2332

Always wear personal protective equipment.