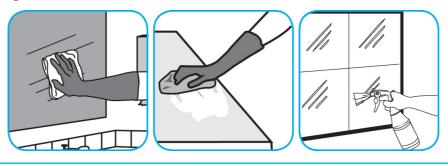

## J-Fill<sup>®</sup> Procedimientos de aplicación

Use Glance® NA Glass and Multi-Purpose Cleaner Non-Ammoniated to clean mirror, chrome and glass surfaces.

Spray onto surface. Wipe with a clean cloth or towel.