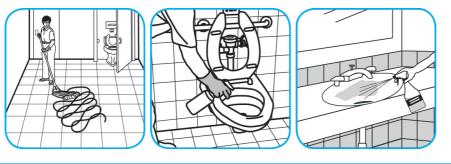

Use Crew® NA SC Non-Acid Bowl and Bathroom Disinfectant Cleaner to clean restroom toilets, sinks, floors and walls.

Apply use-solution to hard, nonporous surfaces. Thoroughly wet surface with a cloth, mop, sponge, sprayer or by immersion. Allow to remain wet for 10 minutes. Wipe dry or allow to air dry.