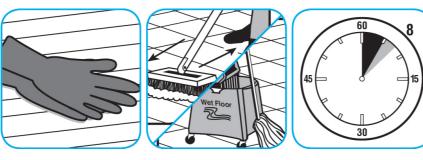

Use Suma® Break-Up® SC Heavy Duty Foaming Grease-Release Cleaner to clean food contact surfaces, including machinery, walls and floors.

To clean floors, apply by mop or brush and scrub. Rinse thoroughly with hot water. Wear long rubber gloves for manual cleaning. To clean equipment, soak parts. Use brush or sponge as necessary. Rinse.