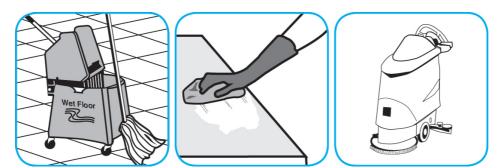

Use Stride® Fragrance Free SC Neutral Cleaner to clean floors and other hard surfaces.

Fill mop bucket, spray bottle or automatic scrubbing machine from dispenser. Apply to surfaces to be cleaned. For auto scrubber use, trail mop behind machine to pick up any excess solution. Allow to dry.