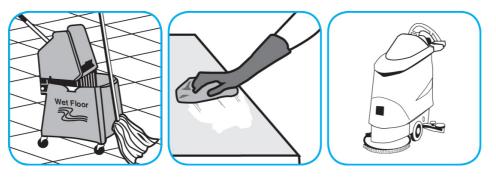

## **J-Fill® Application Procedures**

Use GP Forward® SC General Purpose Cleaner to clean any water-safe surface.

Fill mop bucket, spray bottle or automatic scrubbing machine from dispenser. Apply to surfaces to be cleaned. For auto scrubber use, trail mop behind machine to pick up any excess solution. Allow to dry.