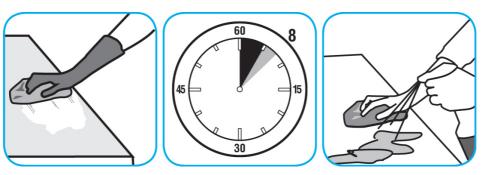

Use Spitfire® SC Power Cleaner to clean most heavily soiled, hard surfaces.

Spray onto hard surface. Allow to penetrate and lift soils. Wipe with a clean cloth. Requires no rinsing. Do not use on glass, aluminum and water-based paint.