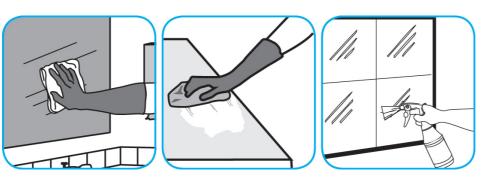

Use Glance® HC Glass and Multi-Surface Cleaner to clean mirrors, chrome and glass surfaces.

Spray onto surface. Wipe with a clean cloth or towel.

Use Spitfire® SC Power Cleaner to clean most heavily soiled, hard surfaces.