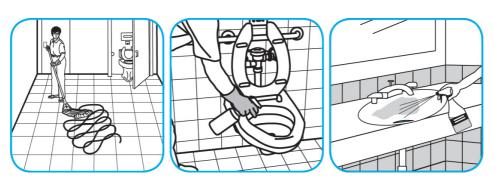

Apply use-solution to hard, nonporous surfaces. Thoroughly wet surface with a cloth, mop, sponge, sprayer or by immersion. Allow to remain wet. Wipe dry or allow to air dry. See product label for complete directions.