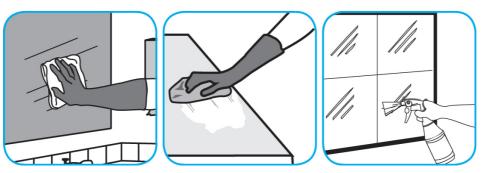

## **Application Procedures**

Use Glance® HC Glass and Multi-Surface Cleaner to clean mirrors, chrome and glass surfaces.

Spray onto surface. Wipe with a clean cloth or towel.

Use Alpha-HP® Multi-Surface Disinfectant Cleaner to clean, disinfect and deodorize in one easy step.