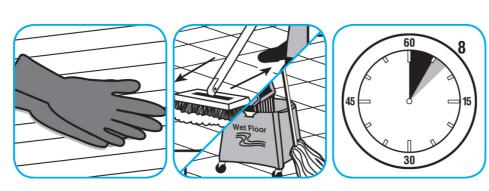

Use Suma® Break-Up® SC Heavy Duty Foaming Grease-Release Cleaner to clean food contact surfaces, including machinery, walls and floors.

To clean floors, apply by mop or brush and scrub. Rinse thoroughly with hot water. Wear long rubber gloves for manual cleaning. To clean equipment, soak parts. Use brush or sponge as necessary. Rinse.

Questions: 1-800-558-2332

Always wear personal protective equipment.