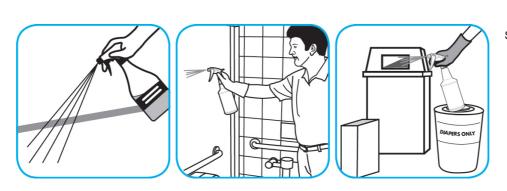

Use Good Sense® HC Liquid Air Freshener - Fresh to treat malodors on carpet, hard surfaces and as a room spray.

Spray into the air or onto surfaces where odors are noticeable.

Questions: 1-800-558-2332

Always wear personal protective equipment.