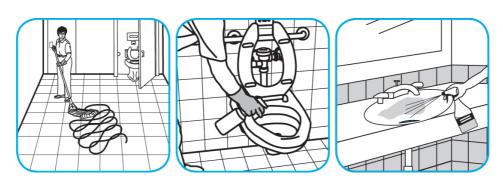

## **Application Procedures**

Use Glance® NA Glass and Multi-Purpose Cleaner Non-Ammoniated to clean mirror, chrome and glass surfaces.

Spray onto surface. Wipe with a clean cloth or towel.

Use Crew® Multi-Purpose Restroom Cleaner to clean restroom toilets, sinks, floors and walls.