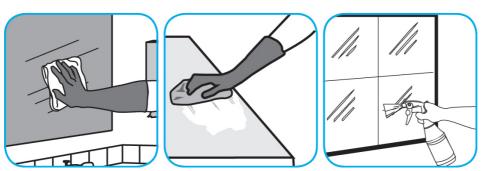

## **Application Procedures**

Use Glance® NA Glass and Multi-Purpose Cleaner Non-Ammoniated to clean mirror, chrome and glass surfaces.

Spray onto surface. Wipe with a clean cloth or towel.

Use Crew® Bathroom Cleaner and Scale Remover to remove soap scum and hard water deposits. Do not use on natural wood or marble.