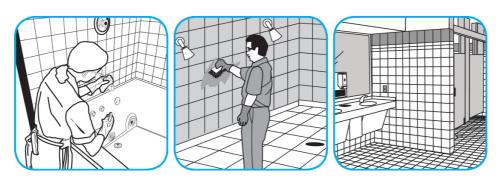

## **Application Procedures**

Use Glance® NA Glass and Multi-Purpose Cleaner Non-Ammoniated to clean mirror, chrome and glass surfaces.

Spray onto surface. Wipe with a clean cloth or towel.

Use Crew® Bathroom Cleaner and Scale Remover to remove soap scum and hard water deposits. Do not use on natural wood or marble.