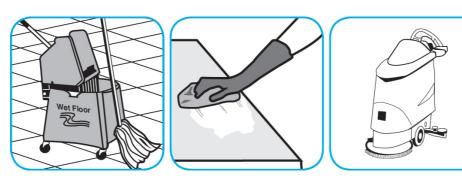

Use Stride® Citrus HC Neutral Cleaner to clean floors and other hard surfaces.

Fill mop bucket, spray bottle or automatic scrubbing machine from dispenser. Apply to surfaces to be cleaned. For auto scrubber use, trail mop behind machine to pick up any excess solution. Allow to dry.