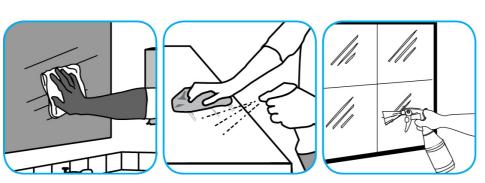

## Use Stride® Citrus SC Neutral Cleaner to clean floors and other hard surfaces.

Fill mop bucket, spray bottle or automatic scrubbing machine from dispenser. Apply to surfaces to be cleaned. For autoscrubber use, trail mop behind machine to pick up any excess solution. Allow to dry.

Use Glance® HC Glass and Multi-Surface Cleaner to clean mirror, chrome and glass surfaces.

Spray onto surface. Wipe with a clean cloth or towel.