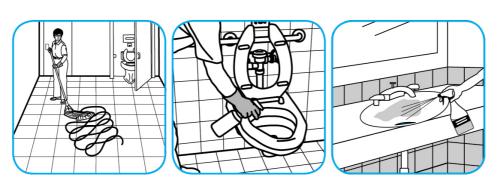

## **Application Procedures**

Use VirexTM II 256 One-Step Disinfectant Cleaner and Deodorant to clean restroom toilets, sinks, floors and walls.

Apply use-solution to hard, nonporous surfaces. Thoroughly wet surface with a cloth, mop, sponge, sprayer or by immersion. Allow to remain wet for 10 minutes. Wipe dry or allow to air dry.

## Use Crew® Restroom Floor and Surface SC Non-Acid Disinfectant Cleaner to clean restroom toilets, sinks, floors and walls.

Apply use-solution to hard, nonporous surfaces. Thoroughly wet surface with a cloth, mop, sponge, sprayer or by immersion. Allow to remain wet for 10 minutes. Wipe dry or allow to air dry.