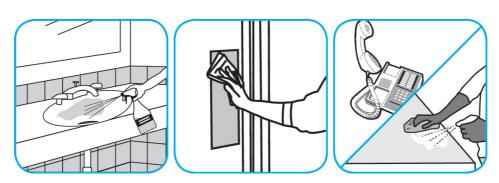

Use Glance® HC Glass and Multi-Surface Cleaner to clean mirror, chrome and glass surfaces.

Spray onto surface. Wipe with a clean cloth or towel.