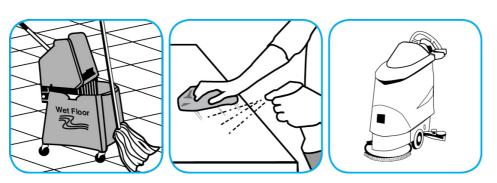

## Use Stride® Citrus SC Neutral Cleaner to clean floors and other hard surfaces.

Fill mop bucket, spray bottle or automatic scrubbing machine from dispenser. Apply to surfaces to be cleaned. For autoscrubber use, trail mop behind machine to pick up any excess solution. Allow to dry.