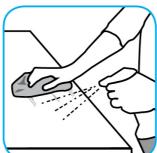

Use Crew® Restroom Floor and Surface SC Non-Acid Disinfectant Cleaner to clean restroom toilets, sinks, floors and walls.

Apply use-solution to hard, nonporous surfaces. Thoroughly wet surface with a cloth, mop, sponge, sprayer or by immersion. Allow to remain wet for 10 minutes. Wipe dry or allow to air dry.

Apply use-solution to hard, nonporous surfaces. Thoroughly wet surface with a cloth, mop, sponge, sprayer or by immersion. Allow to remain wet for 10 minutes. Wipe dry or allow to air dry.

Questions: 1-800-558-2332