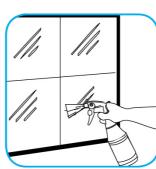

Use Glance® HC Glass and Multi-Surface Cleaner to clean mirror, chrome and glass surfaces.

Spray onto surface. Wipe with a clean cloth or towel.

Use VirexTM II 256 One-Step Disinfectant Cleaner and Deodorant to clean restroom toilets, sinks, floors and walls.