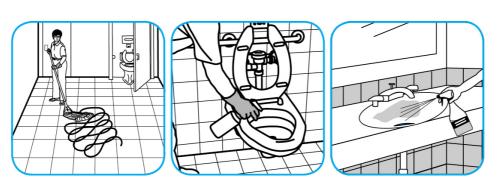

Use Crew® Restroom Floor and Surface SC Non-Acid Disinfectant Cleaner to clean restroom toilets, sinks, floors and walls.

Apply use-solution to hard, nonporous surfaces. Thoroughly wet surface with a cloth, mop, sponge, sprayer or by immersion. Allow to remain wet for 10 minutes. Wipe dry or allow to air dry.

Apply use-solution to hard, nonporous surfaces. Thoroughly wet surface with a cloth, mop, sponge, sprayer or by immersion. Allow to remain wet for 10 minutes. Wipe dry or allow to air dry.

Questions: 1-800-558-2332