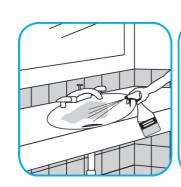

Use Crew® Restroom Floor and Surface SC Non-Acid Disinfectant Cleaner to clean restroom toilets, sinks, floors and walls.

Apply use-solution to hard, nonporous surfaces. Thoroughly wet surface with a cloth, mop, sponge, sprayer or by immersion. Allow to remain wet for 10 minutes. Wipe dry or allow to air dry.

Apply use-solution to hard, nonporous surfaces. Thoroughly wet surface with a cloth, mop, sponge, sprayer or by immersion. Allow to remain wet for 10 minutes. Wipe dry or allow to air dry.

Questions: 1-800-558-2332