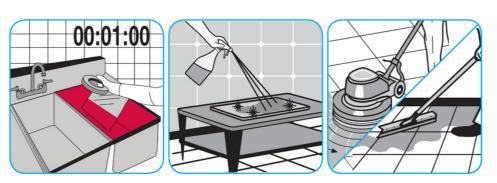

Use J-512TM/MC Sanitizer to sanitize washable hard, non-porous surfaces.

Apply use-solution to washable hard, non-porous surfaces: dishes, glassware, silverware, cooking utensils and plastic and other non- porous cutting boards. Spray or immerse objects for 1-2 minutes. Allow to air dry. See product label for complete directions.