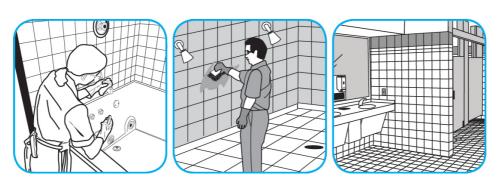

## **Application Procedures**

Use Crew® Bathroom Cleaner and Scale Remover to remove soap scum and hard water deposits. Do not use on natural wood or marble.

Dilute with cold water. Dispense use-solution into trigger spray or flip top bottle as needed. Apply with a damp cloth or directly on surface to be cleaned. Loosen soil with rubbing action. Rinse with cold water.