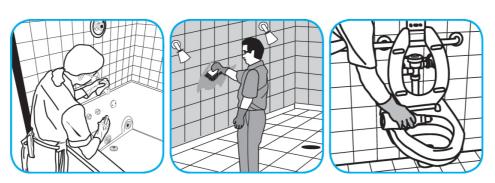

Use Crew® Shower, Tub and Tile Cleaner to clean bathroom surfaces but not marble, resilient floors or galvanized metal.

Fill small bottle or bucket or use gun to apply a foam directly onto surfaces. Scrub with a soft brush, pad or cloth. Do not allow foam to dry. Rinse surfaces thoroughly.