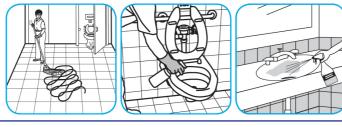

Apply use-solution to hard, nonporous surfaces. Thoroughly wet surface with a cloth, mop, sponge, sprayer or by immersion. Allow to remain wet for 10 minutes. Wipe dry or allow to air dry.

Use Glance® HC Glass and Multi-Surface Cleaner to clean mirrors, chrome and glass surfaces.