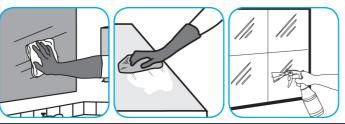

Spray onto surface. Wipe with a clean cloth or towel.

Dilute with cold water. Dispense use-solution into trigger spray or flip top bottle as needed. Apply with a damp cloth or directly on surface to be cleaned. Loosen soil with rubbing action. Rinse with cold water.