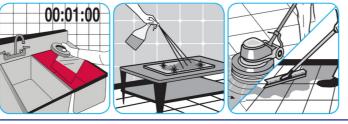

## J-Fill® Application Procedures

Apply use-solution to washable hard, non-porous surfaces: dishes, glassware, silverware, cooking utensils and plastic and other non- porous cutting boards. Spray or immerse objects for 1-2 minutes. Allow to air dry. See product label for complete directions.