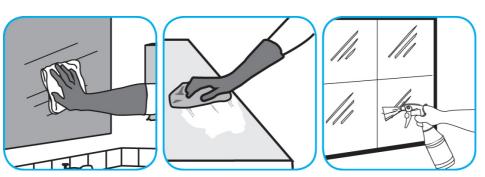

Use Glance® HC Glass and Multi-Surface Cleaner to clean mirrors, chrome and glass surfaces.

Spray onto surface. Wipe with a clean cloth or towel.

Use Oxivir® Five 16 Concentrate One Step Disinfectant Cleaner to clean and disinfect hard, non-porous surfaces.