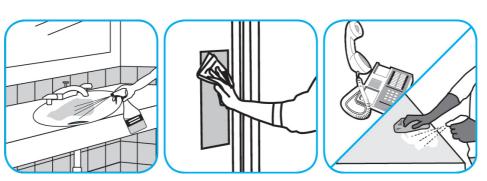

## **Application Procedures**

Use Alpha-HP® Multi-Surface Disinfectant Cleaner to clean, disinfect and deodorize in one easy step.

Apply use-solution to hard, nonporous surfaces. Thoroughly wet surface with a cloth, mop, sponge, sprayer or by immersion. Allow to remain wet. Wipe dry or allow to air dry. See product label for complete directions.

Use Glance® HC Glass and Multi-Surface Cleaner to clean mirrors, chrome and glass surfaces.

Spray onto surface. Wipe with a clean cloth or towel.

Use Oxivir® Five 16 Concentrate One Step Disinfectant Cleaner to clean and disinfect hard, non-porous surfaces.