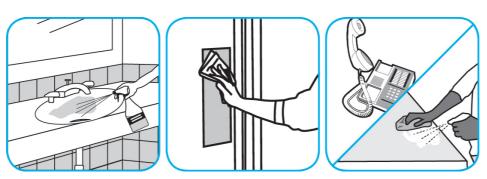

## **Application Procedures**

Use Virex® II 256 One-Step Disinfectant Cleaner and Deodorant to clean restroom toilets, sinks, floors and walls.

Apply use-solution to hard, nonporous surfaces. Thoroughly wet surface with a cloth, mop, sponge, sprayer or by immersion. Allow to remain wet for 10 minutes. Wipe dry or allow to air dry.