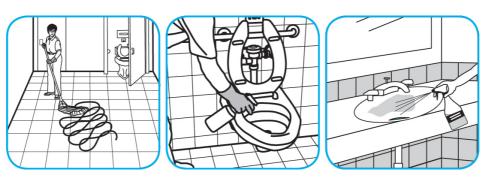

Use Glance® NA Glass and Multi-Purpose Cleaner SC to clean mirror, chrome and glass surfaces.

Spray onto surface. Wipe with a clean cloth or towel.

Use Crew® NA SC Non-Acid Bowl and Bathroom Disinfectant Cleaner to clean restroom toilets, sinks, floors and walls.

Apply use-solution to hard, nonporous surfaces. Thoroughly wet surface with a cloth, mop, sponge, sprayer or by immersion. Allow to remain wet for 10 minutes. Wipe dry or allow to air dry.

Use ProminenceTM/MC Heavy Duty Cleaner to remove soil from floors without dulling the appearance of the floor finish.