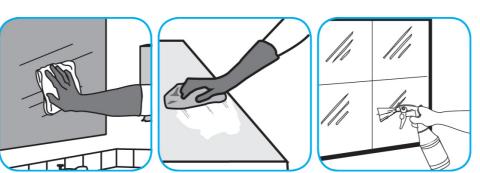

Use Glance® NA Glass and Multi-Purpose Cleaner SC to clean mirror, chrome and glass surfaces.

Spray onto surface. Wipe with a clean cloth or towel.

Use Crew® NA SC Non-Acid Bowl and Bathroom Disinfectant Cleaner to clean restroom toilets, sinks, floors and walls.