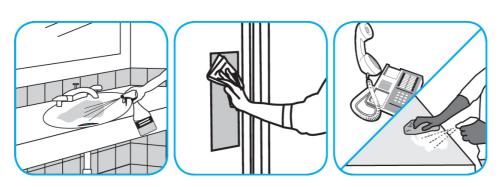

Use Glance® NA Glass and Multi-Purpose Cleaner SC to clean mirror, chrome and glass surfaces.

Spray onto surface. Wipe with a clean cloth or towel.

Use Stride® Citrus HC Neutral Cleaner to clean floors and other hard surfaces.