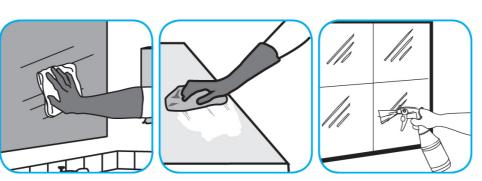

Use Glance® NA Glass and Multi-Purpose Cleaner SC to clean mirror, chrome and glass surfaces.

Spray onto surface. Wipe with a clean cloth or towel.

Use Stride® Citrus HC Neutral Cleaner to clean floors and other hard surfaces.