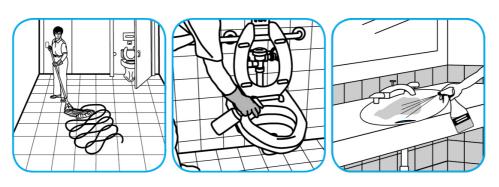

Use Crew® Restroom Floor and Surface SC Non-Acid Disinfectant Cleaner to clean restroom toilets, sinks, floors and walls.

Apply use-solution to hard, nonporous surfaces. Thoroughly wet surface with a cloth, mop, sponge, sprayer or by immersion. Allow to remain wet for 10 minutes. Wipe dry or allow to air dry.