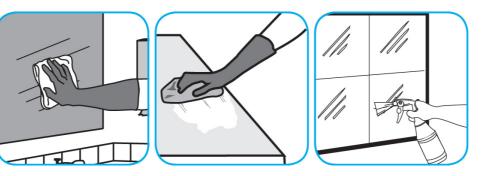

Use Glance® NA Glass and Multi-Purpose Cleaner Non-Ammoniated to clean mirror, chrome and glass surfaces.

Spray onto surface. Wipe with a clean cloth or towel.