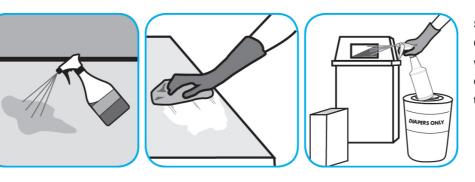

## J-Fill® Application Procedures

Use Alpha-HP® Multi-Surface Cleaner to clean hard surfaces and carpet.

Spray onto surface. Wipe with a clean cloth or towel. For Carpet Spotting: Apply to carpet spot, agitate and rinse with water. For Prespray Cleaning: Apply product to area to be cleaned using a pressurized hand held sprayer. Extract thoroughly with water.