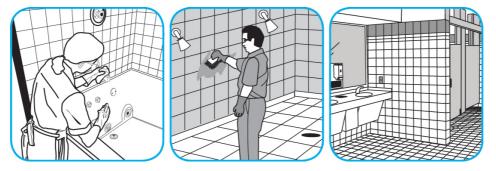

Use Crew® Bathroom Cleaner and Scale Remover to remove soap scum and hard water deposits. Do not use on natural wood or marble.

Dilute with cold water. Dispense use-solution into trigger spray or flip top bottle as needed. Apply with a damp cloth or directly on surface to be cleaned. Loosen soil with rubbing action. Rinse with cold water.