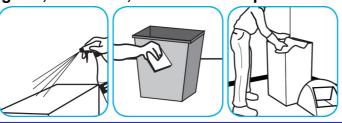

### Use SpeedballTM/MC 2000 Heavy-Duty Spray Cleaner Concentrate to clean hard surfaces but not glass, aluminum, or water based paint.

Spray product on hard surfaces to be cleaned. Allow cleaner to penetrate and lift soils. Wipe with a clean cloth. Requires no rinsing.