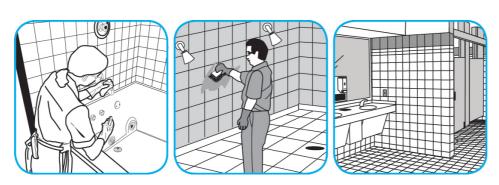

## **Application Procedures**

Use Oxivir® Plus Disinfectant Cleaner Concentrate to clean and disinfect hard, non-porous surfaces.

Apply use solution. Let stand for 5 minutes. Wipe or allow to air dry.

Use Crew® Bathroom Cleaner and Scale Remover to remove soap scum and hard water deposits. Do not use on natural wood or marble.