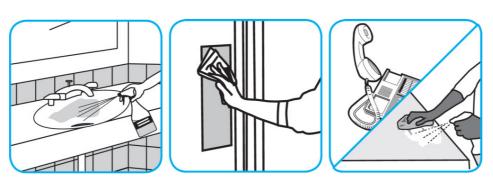

## **Application Procedures**

Use Oxivir® Plus Disinfectant Cleaner Concentrate to clean and disinfect hard, non-porous surfaces.

Apply use solution. Let stand for 5 minutes. Wipe or allow to air dry.

Use Crew® Bathroom Cleaner and Scale Remover to remove soap scum and hard water deposits. Do not use on natural wood or marble.