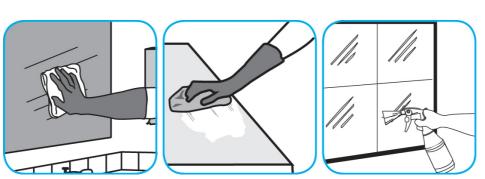

Spray onto surface. Wipe with a clean cloth or towel.

Use PERdiemTM/MC General Purpose Cleaner with Hydrogen Peroxide to clean hard surfaces as well as carpet.

Fill mop bucket, spray bottle or automatic scrubbing machine from dispenser. Apply to surfaces to be cleaned. For use as a carpet spotter, prespray or extraction cleaner, apply to carpet, agitate and rinse with water. For autoscrubber use, trail mop behind machine to pick up any excess solution. Allow to dry.

Use Stride® Citrus HC Neutral Cleaner to clean floors and other hard surfaces.

Fill mop bucket, spray bottle or automatic scrubbing machine from dispenser. Apply to surfaces to be cleaned. For auto scrubber use, trail mop behind machine to pick up any excess solution. Allow to dry.