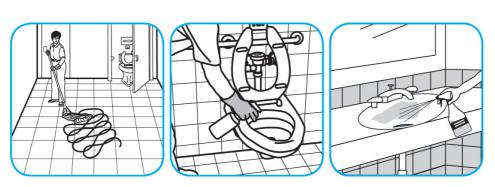

## **Application Procedures**

Use Oxivir® Plus Disinfectant Cleaner Concentrate to clean and disinfect hard, non-porous surfaces.

Apply use solution. Let stand for 5 minutes. Wipe or allow to air dry.

Use Glance® NA Glass and Multi-Purpose Cleaner to clean mirror, chrome and glass surfaces.

Spray onto surface. Wipe with a clean cloth or towel.

Use PERdiemTM/MC General Purpose Cleaner with Hydrogen Peroxide to clean hard surfaces as well as carpet.

Fill mop bucket, spray bottle or automatic scrubbing machine from dispenser. Apply to surfaces to be cleaned. For use as a carpet spotter, prespray or extraction cleaner, apply to carpet, agitate and rinse with water. For autoscrubber use, trail mop behind machine to pick up any excess solution. Allow to dry.