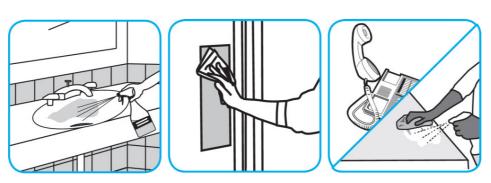

## **Application Procedures**

Use Oxivir® Plus Disinfectant Cleaner Concentrate to clean and disinfect hard, non-porous surfaces.

Apply use solution. Let stand for 5 minutes. Wipe or allow to air dry.

Use Glance® NA Glass and Multi-Purpose Cleaner to clean mirror, chrome and glass surfaces.

Spray onto surface. Wipe with a clean cloth or towel.

Use PERdiemTM/MC General Purpose Cleaner with Hydrogen Peroxide to clean hard surfaces as well as carpet.

Fill mop bucket, spray bottle or automatic scrubbing machine from dispenser. Apply to surfaces to be cleaned. For use as a carpet spotter, prespray or extraction cleaner, apply to carpet, agitate and rinse with water. For autoscrubber use, trail mop behind machine to pick up any excess solution. Allow to dry.