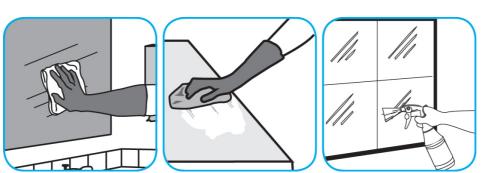

Spray onto surface. Wipe with a clean cloth or towel.

Use PERdiemTM/MC General Purpose Cleaner with Hydrogen Peroxide to clean hard surfaces as well as carpet.

Fill mop bucket, spray bottle or automatic scrubbing machine from dispenser. Apply to surfaces to be cleaned. For use as a carpet spotter, prespray or extraction cleaner, apply to carpet, agitate and rinse with water. For autoscrubber use, trail mop behind machine to pick up any excess solution. Allow to dry.