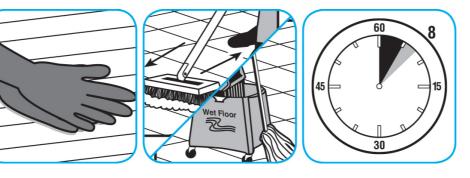

## **J-Fill® Application Procedures**

Use Suma® Break-Up® SC Heavy Duty Foaming Grease-Release Cleaner to clean food contact surfaces, including machinery, walls and floors.

To clean floors, apply by mop or brush and scrub. Rinse thoroughly with hot water. Wear long rubber gloves for manual cleaning. To clean equipment, soak parts. Use brush or sponge as necessary. Rinse.