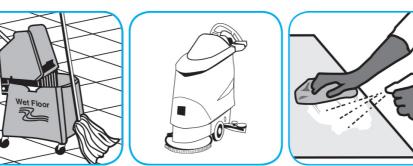

Use ProminenceTM/MC Heavy Duty Cleaner to remove soil from floors without dulling the appearance of the floor finish.

Dilute with cold water. For daily cleaning, use a spray bottle, mop and bucket or fill auto scrubber and use red pads. For Deep Scrubbing, fill auto scrubber and use green or blue pads. Pick up soil and excess cleaner with a tightly wrung out cleaning mop or cloth.