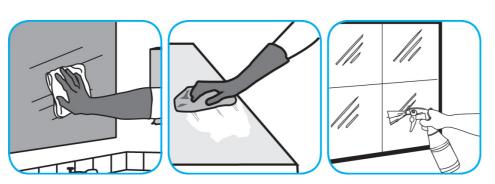

Use Glance® NA Glass and Multi-Purpose Cleaner Non-Ammoniated to clean mirror, chrome and glass surfaces.

Spray onto surface. Wipe with a clean cloth or towel.

Questions: 1-800-558-2332