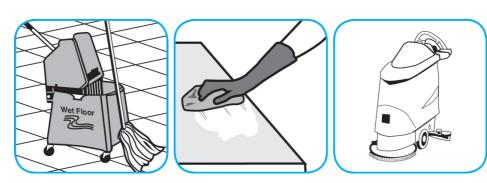

Use Stride® Citrus HC Neutral Cleaner to clean floors and other hard surfaces.

Fill mop bucket, spray bottle or automatic scrubbing machine from dispenser. Apply to surfaces to be cleaned. For auto scrubber use, trail mop behind machine to pick up any excess solution. Allow to dry.