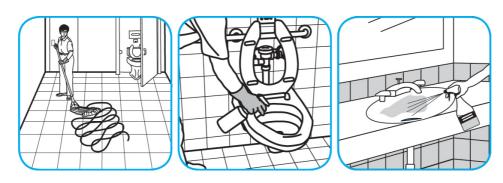

## **Application Procedures**

Use Crew® Restroom Floor and Surface SC Non-Acid Disinfectant Cleaner to clean restroom toilets, sinks, floors and walls.

Apply use-solution to hard, nonporous surfaces. Thoroughly wet surface with a cloth, mop, sponge, sprayer or by immersion. Allow to remain wet for 10 minutes. Wipe dry or allow to air dry.

Use Virex® II 256 One-Step Disinfectant Cleaner and Deodorant to clean restroom toilets, sinks, floors and walls.

Apply use-solution to hard, nonporous surfaces. Thoroughly wet surface with a cloth, mop, sponge, sprayer or by immersion. Allow to remain wet for 10 minutes. Wipe dry or allow to air dry.