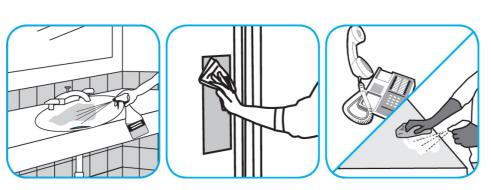

Use Virex® II 256 One-Step Disinfectant Cleaner and Deodorant to clean restroom toilets, sinks, floors and walls.

Apply use-solution to hard, nonporous surfaces. Thoroughly wet surface with a cloth, mop, sponge, sprayer or by immersion. Allow to remain wet for 10 minutes. Wipe dry or allow to air dry.