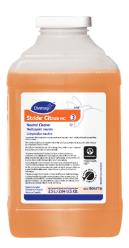

Apply use-solution to hard, nonporous surfaces. Thoroughly wet surface with a cloth, mop, sponge, sprayer or by immersion. Allow to remain wet for 10 minutes. Wipe dry or allow to air dry.

Use Stride® Citrus HC Neutral Cleaner to clean floors and other hard surfaces.