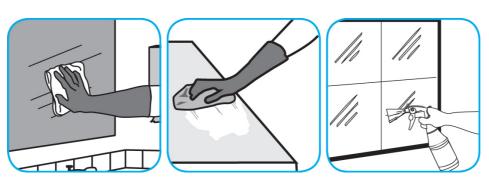

## **Application Procedures**

Use Glance® NA Glass and Multi-Purpose Cleaner to clean mirror, chrome and glass surfaces.

Spray onto surface. Wipe with a clean cloth or towel.

Use Crew® NA SC Non-Acid Bowl and Bathroom Disinfectant Cleaner to clean restroom toilets, sinks, floors and walls.