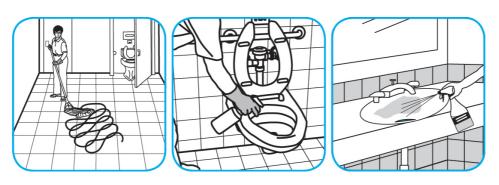

## **Application Procedures**

Use Glance® NA Glass and Multi-Purpose Cleaner to clean mirror, chrome and glass surfaces.

Spray onto surface. Wipe with a clean cloth or towel.

Use Crew® NA SC Non-Acid Bowl and Bathroom Disinfectant Cleaner to clean restroom toilets, sinks, floors and walls.