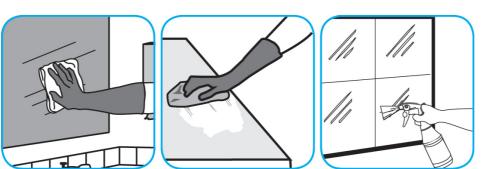

Use Glance® NA Glass and Multi-Purpose Cleaner SC to clean mirror, chrome and glass surfaces.

Spray onto surface. Wipe with a clean cloth or towel.

Use PERdiemTM/MC General Purpose Cleaner with Hydrogen Peroxide to clean hard surfaces as well as carpet.