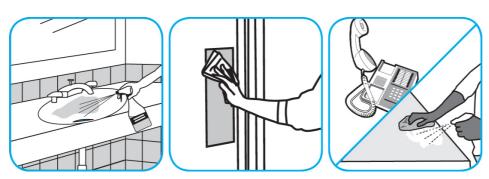

## **Application Procedures**

Use Oxivir® Five 16 Concentrate One Step Disinfectant Cleaner to clean and disinfect hard, non-porous surfaces.

Apply use solution. Let stand for 5 minutes. Wipe or allow to air dry.