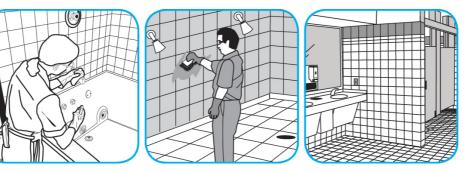

## **J-Fill® Application Procedures**

Use TempestTM/MC Solvent-Free Cleaner/Degreaser to clean most heavily soiled, hard surfaces.

Apply onto hard surface using spray bottle, mop/bucket or auto-scrubber. Allow to penetrate and lift soils. Pick up solution with clean cloth, mop, or auto-scrubber. Requires no rinsing.

Use Glance® NA Glass and Multi-Purpose Cleaner to clean mirror, chrome and glass surfaces.

Spray onto surface. Wipe with a clean cloth or towel.

Use Oxivir® Plus Disinfectant Cleaner Concentrate to clean and disinfect hard, non-porous surfaces.

Apply use solution. Let stand for 5 minutes. Wipe or allow to air dry.

Use Crew® Bathroom Cleaner and Scale Remover to remove soap scum and hard water deposits. Do not use on natural wood or marble.

Dilute with cold water. Dispense use-solution into trigger spray or flip top bottle as needed. Apply with a damp cloth or directly on surface to be cleaned. Loosen soil with rubbing action. Rinse with cold water.

## Questions: 1-800-558-2332

Always wear personal protective equipment.

© 2018 Diversey, Inc. All Rights Reserved. \*The hummingbird and wing shape logo is a trademark of Diversey, Inc.