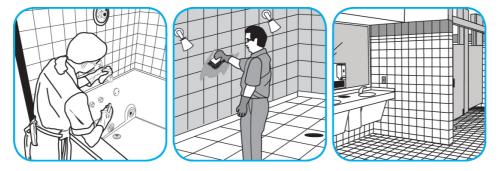

## J-Fill® Application Procedures

Use Virex® II 256 One-Step Disinfectant Cleaner and Deodorant to clean restroom toilets, sinks, floors and walls.

Apply use-solution to hard, nonporous surfaces. Thoroughly wet surface with a cloth, mop, sponge, sprayer or by immersion. Allow to remain wet for 10 minutes. Wipe dry or allow to air dry.