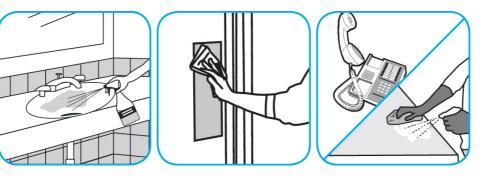

Use Glance® NA Glass and Multi-Purpose Cleaner to clean mirror, chrome and glass surfaces.

Spray onto surface. Wipe with a clean cloth or towel.