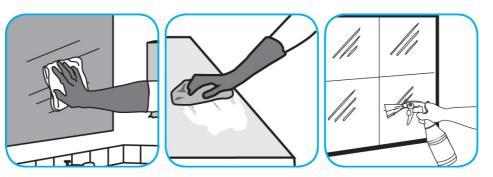

Use Glance® NA Glass and Multi-Purpose Cleaner to clean mirror, chrome and glass surfaces.

Spray onto surface. Wipe with a clean cloth or towel.