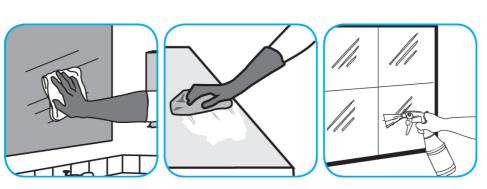

Use Glance® NA Glass and Multi-Purpose Cleaner Non-Ammoniated to clean mirror, chrome and glass surfaces.

Spray onto surface. Wipe with a clean cloth or towel.

Questions: 1-800-558-2332