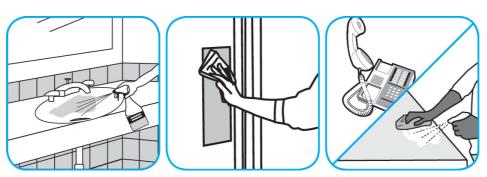

Use Glance® NA Glass and Multi-Purpose Cleaner Non-Ammoniated to clean mirror, chrome and glass surfaces.

Spray onto surface. Wipe with a clean cloth or towel.

Questions: 1-800-558-2332