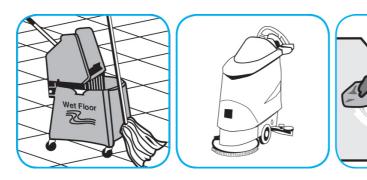

Use ProminenceTM/MC Heavy Duty Cleaner to remove soil from floors without dulling the appearance of the floor finish.

Dilute with cold water. For daily cleaning, use a spray bottle, mop and bucket or fill auto scrubber and use red pads. For Deep Scrubbing, fill auto scrubber and use green or blue pads. Pick up soil and excess cleaner with a tightly wrung out cleaning mop or cloth.