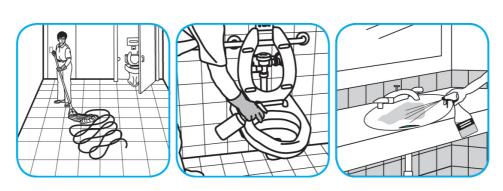

Use Crew® Non-Acid Bowl and Bathroom Disinfectant Cleaner to clean restroom toilets, sinks, floors and walls.

Apply use-solution to hard, nonporous surfaces. Thoroughly wet surface with a cloth, mop, sponge, sprayer or by immersion. Allow to remain wet for 10 minutes. Wipe dry or allow to air dry.