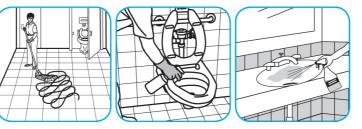

Use Crew® Restroom Floor and Surface SC Non-Acid Disinfectant Cleaner to clean restroom toilets, sinks, floors and walls.

Apply use-solution to hard, nonporous surfaces. Thoroughly wet surface with a cloth, mop, sponge, sprayer or by immersion. Allow to remain wet for 10 minutes. Wipe dry or allow to