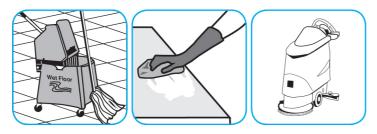

Use ProminenceTM/MC Heavy Duty Cleaner to remove soil from floors without dulling the appearance of the floor finish.

Dilute with cold water. For daily cleaning, use a spray bottle, mop and bucket or fill auto scrubber and use red pads. For Deep Scrubbing, fill auto scrubber and use green or blue pads. Pick up soil and excess cleaner with a tightly wrung out cleaning mop or cloth.