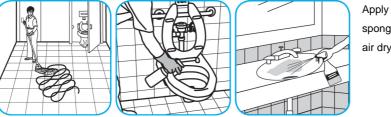

Use Crew® Restroom Floor and Surface SC Non-Acid Disinfectant Cleaner to clean restroom toilets, sinks, floors and walls.

Apply use-solution to hard, nonporous surfaces. Thoroughly wet surface with a cloth, mop, sponge, sprayer or by immersion. Allow to remain wet for 10 minutes. Wipe dry or allow to