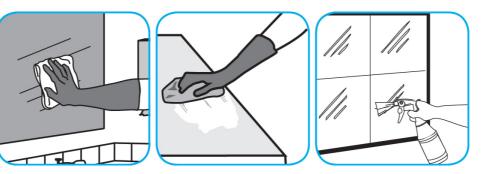

Use Glance® NA Glass and Multi-Purpose Cleaner Non-Ammoniated to clean mirror, chrome and glass surfaces.

Spray onto surface. Wipe with a clean cloth or towel.

Use ProminenceTM/MC Heavy Duty Cleaner to remove soil from floors without dulling the appearance of the floor finish.