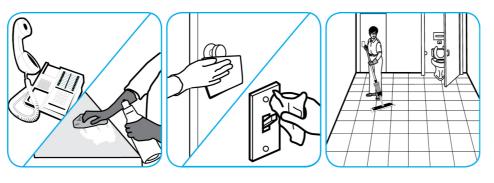

## J-Fill® Application Procedures

Use Alpha-HP® Multi-Surface Disinfectant Cleaner to clean, disinfect and deodorize in one easy step.

Apply use-solution to hard, nonporous surfaces. Thoroughly wet surface with a cloth, mop, sponge, sprayer or by immersion. Allow to remain wet. Wipe dry or allow to air dry. See product label for complete directions.