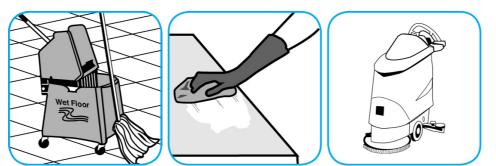

Use PERdiemTM/MC General Purpose Cleaner with Hydrogen Peroxide to clean hard surfaces as well as carpet.

Dilute with cold water. For daily cleaning, use a mop and bucket or fill auto scrubber and use red pads. For Deep Scrubbing, fill auto scrubber and use green or blue pads. Pick-up soil and excess cleaner with a tightly wrung-out cleaning mop.