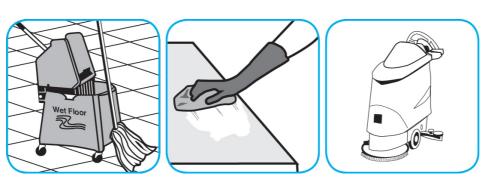

Use Stride® Citrus HC Neutral Cleaner to clean floors and other hard surfaces.

Fill mop bucket, spray bottle or automatic scrubbing machine from dispenser. Apply to surfaces to be cleaned. For auto scrubber use, trail mop behind machine to pick up any excess solution. Allow to dry.