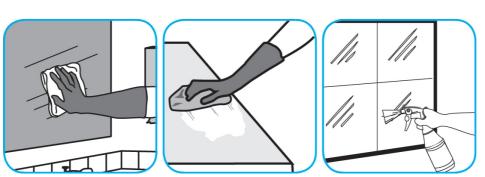

Use Glance® NA Glass and Multi-Purpose Cleaner to clean mirror, chrome and glass surfaces.

Spray onto surface. Wipe with a clean cloth or towel.

Use Good Sense® HC Liquid Air Freshener Green Apple to treat malodors on carpet, hard surfaces and as a room spray.