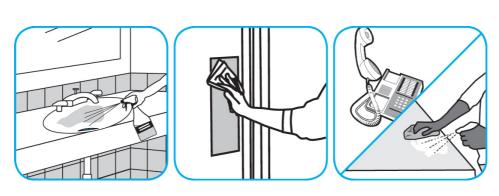

## **Application Procedures**

Use Virex® II 256 One-Step Disinfectant Cleaner and Deodorant to clean restroom toilets, sinks, floors and walls.

Apply use-solution to hard, nonporous surfaces. Thoroughly wet surface with a cloth, mop, sponge, sprayer or by immersion. Allow to remain wet for 10 minutes. Wipe dry or allow to air dry.