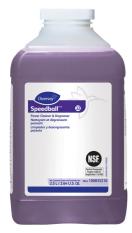

Use SpeedballTM/MC 2000 Heavy-Duty Spray Cleaner Concentrate to clean hard surfaces but not glass, aluminum, or water based paint.

Spray product on hard surfaces to be cleaned. Allow cleaner to penetrate and lift soils. Wipe with a clean cloth. Requires no rinsing.