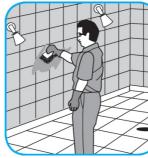

Use Crew® Bathroom Cleaner and Scale Remover to remove soap scum and hard water deposits. Do not use on natural wood or marble.

Dilute with cold water. Dispense use-solution into trigger spray or flip top bottle as needed. Apply with a damp cloth or directly on surface to be cleaned. Loosen soil with rubbing action. Rinse with cold water.