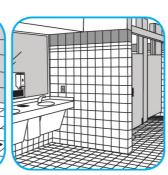

Use ProminenceTM/MC Heavy Duty Cleaner to remove soil from floors without dulling the appearance of the floor finish.

Dilute with cold water. For daily cleaning, use a spray bottle, mop and bucket or fill auto scrubber and use red pads. For Deep Scrubbing, fill auto scrubber and use green or blue pads. Pick up soil and excess cleaner with a tightly wrung out cleaning mop or cloth.