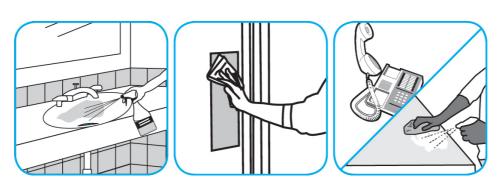

## **Application Procedures**

Use Oxivir® Three 64 Multi-surface Disinfectant Cleaner and Deoderizer to clean and disinfect hard, non-porous surfaces.

Apply use solution. Let stand for 3 minutes. Wipe or allow to air dry.