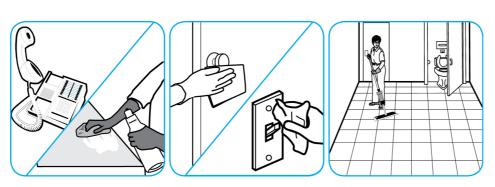

Apply use-solution to hard, nonporous surfaces. Thoroughly wet surface with a cloth, mop, sponge, sprayer or by immersion. Allow to remain wet. Wipe dry or allow to air dry. See product label for complete directions.