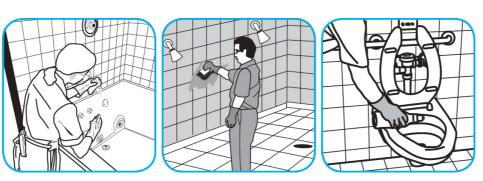

## **Application Procedures**

Use Oxivir® Plus Disinfectant Cleaner Concentrate to clean and disinfect hard, non-porous surfaces.

Apply use solution. Let stand for 5 minutes. Wipe or allow to air dry.

Use Crew® Shower, Tub and Tile Cleaner to clean bathroom surfaces but not marble, resilient floors or galvanized metal.

Fill small bottle or bucket or use gun to apply a foam directly onto surfaces. Scrub with a soft brush, pad or cloth. Do not allow foam to dry. Rinse surfaces thoroughly.

Use TempestTM/MC Solvent-Free Cleaner/Degreaser to clean most heavily soiled, hard surfaces.