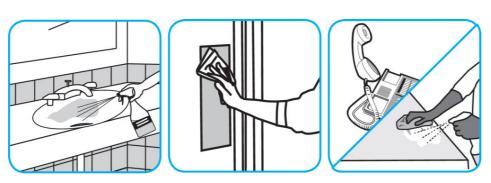

## **Application Procedures**

Use Oxivir® Plus Disinfectant Cleaner Concentrate to clean and disinfect hard, non-porous surfaces.

Apply use solution. Let stand for 5 minutes. Wipe or allow to air dry.

Use Crew® Shower, Tub and Tile Cleaner to clean bathroom surfaces but not marble, resilient floors or galvanized metal.