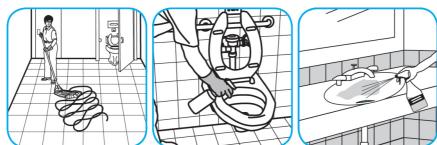

Use ProminenceTM/MC Heavy Duty Cleaner to remove soil from floors without dulling the appearance of the floor finish.

Dilute with cold water. For daily cleaning, use a spray bottle, mop and bucket or fill auto scrubber and use red pads. For Deep Scrubbing, fill auto scrubber and use green or blue pads. Pick up soil and excess cleaner with a tightly wrung out cleaning mop or cloth.