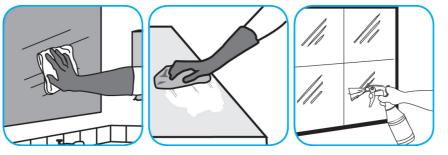

## J-Fill® Application Procedures

Use Glance® HC Glass and Multi-Surface Cleaner to clean mirrors, chrome and glass surfaces.

Spray onto surface. Wipe with a clean cloth or towel.

Use Oxivir® Plus Disinfectant Cleaner Concentrate to clean and disinfect hard, non-porous surfaces.