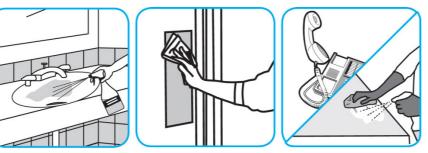

## J-Fill® Application Procedures

Use Glance® HC Glass and Multi-Surface Cleaner to clean mirrors, chrome and glass surfaces.

Spray onto surface. Wipe with a clean cloth or towel.

Use Oxivir® Plus Disinfectant Cleaner Concentrate to clean and disinfect hard, non-porous surfaces.

Apply use solution. Let stand for 5 minutes. Wipe or allow to air dry.

Use Crew® Bathroom Cleaner and Scale Remover to remove soap scum and hard water deposits. Do not use on natural wood or marble.

Dilute with cold water. Dispense use-solution into trigger spray or flip top bottle as needed. Apply with a damp cloth or directly on surface to be cleaned. Loosen soil with rubbing action. Rinse with cold water.