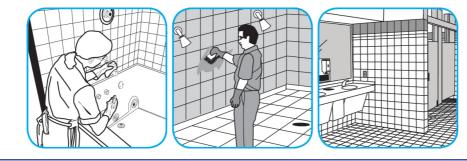

Apply use solution. Let stand for 5 minutes. Wipe or allow to air dry.

Use Crew® Bathroom Cleaner and Scale Remover to remove soap scum and hard water deposits. Do not use on natural wood or marble.

Dilute with cold water. Dispense use-solution into trigger spray or flip top bottle as needed. Apply with a damp cloth or directly on surface to be cleaned. Loosen soil with rubbing action. Rinse with cold water.