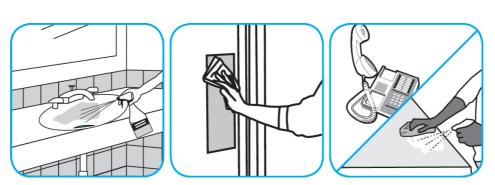

Use Oxivir® Five 16 Concentrate One Step Disinfectant Cleaner to clean and disinfect hard, non-porous surfaces.

Apply use solution. Let stand for 5 minutes. Wipe or allow to air dry.

Use ProminenceTM/MC Heavy Duty Cleaner to remove soil from floors without dulling the appearance of the floor finish.