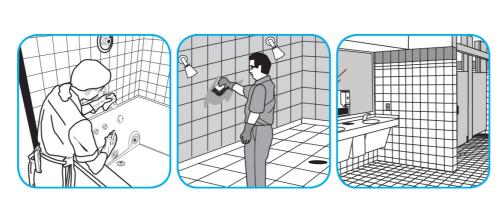

## **Application Procedures**

Use Crew® Bathroom Cleaner and Scale Remover to remove soap scum and hard water deposits. Do not use on natural wood or marble.

Dilute with cold water. Dispense use-solution into trigger spray or flip top bottle as needed. Apply with a damp cloth or directly on surface to be cleaned. Loosen soil with rubbing action. Rinse with cold water.