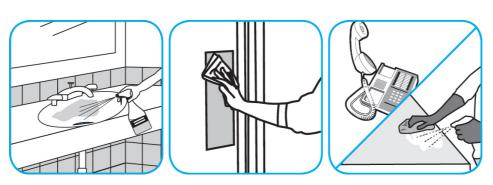

## **Application Procedures**

Use Virex® II 256 One-Step Disinfectant Cleaner and Deodorant to clean restroom toilets, sinks, floors and walls.

Apply use-solution to hard, nonporous surfaces. Thoroughly wet surface with a cloth, mop, sponge, sprayer or by immersion. Allow to remain wet for 10 minutes. Wipe dry or allow to air dry.