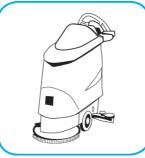

Dilute with cold water. For daily cleaning, use a spray bottle, mop and bucket or fill auto scrubber and use red pads. For Deep Scrubbing, fill auto scrubber and use green or blue pads. Pick up soil and excess cleaner with a tightly wrung out cleaning mop or cloth.