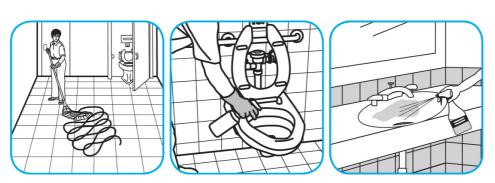

## **Application Procedures**

Use Virex® II 256 One-Step Disinfectant Cleaner and Deodorant to clean restroom toilets, sinks, floors and walls.

Apply use-solution to hard, nonporous surfaces. Thoroughly wet surface with a cloth, mop, sponge, sprayer or by immersion. Allow to remain wet for 10 minutes. Wipe dry or allow to air dry.

Use Glance® NA Glass and Multi-Purpose Cleaner Non-Ammoniated to clean mirror, chrome and glass surfaces.

Spray onto surface. Wipe with a clean cloth or towel.

Use Crew® Restroom Floor and Surface SC Non-Acid Disinfectant Cleaner to clean restroom toilets, sinks, floors and walls.