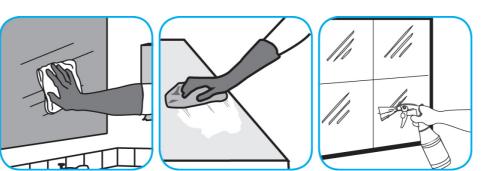

Use Glance® NA Glass and Multi-Purpose Cleaner Non-Ammoniated to clean mirror, chrome and glass surfaces.

Spray onto surface. Wipe with a clean cloth or towel.

Use Crew® Restroom Floor and Surface SC Non-Acid Disinfectant Cleaner to clean restroom toilets, sinks, floors and walls.