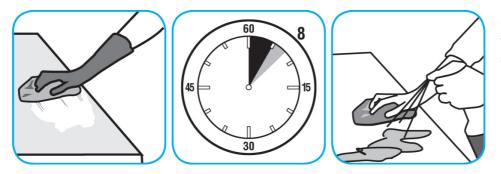

Use Spitfire® SC Power Cleaner to clean most heavily soiled, hard surfaces.

Spray onto hard surface. Allow to penetrate and lift soils. Wipe with a clean cloth. Requires no rinsing. Do not use on glass, aluminum and water-based paint.