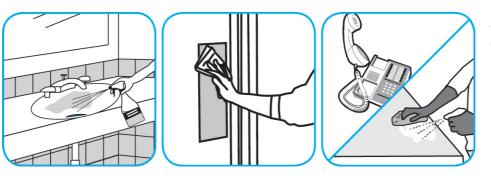

## J-Fill® Application Procedures

Use Oxivir® Five 16 Concentrate One Step Disinfectant Cleaner to clean and disinfect hard, non-porous surfaces.

Apply use solution. Let stand for 5 minutes. Wipe or allow to air dry.