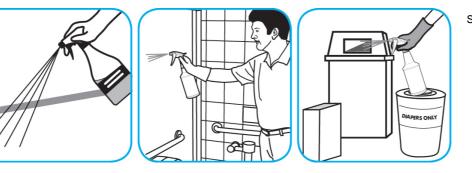

Use Spitfire® SC Power Cleaner to clean most heavily soiled, hard surfaces.

Spray onto hard surface. Allow to penetrate and lift soils. Wipe with a clean cloth. Requires no rinsing. Do not use on glass, aluminum and water-based paint.

Use Good Sense® HC Liquid Air Freshener - No Smoke to treat malodors on carpet, hard surfaces and as a room spray.

Spray into the air or onto surfaces where odors are noticeable.