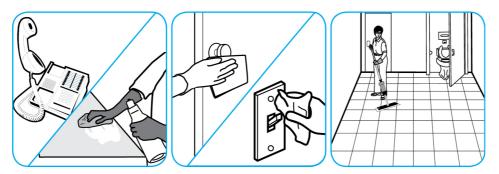

## J-Fill® Application Procedures

Use Oxivir® Five 16 Concentrate One Step Disinfectant Cleaner to clean and disinfect hard, non-porous surfaces.

Apply use solution. Let stand for 5 minutes. Wipe or allow to air dry.

Use Spitfire® SC Power Cleaner to clean most heavily soiled, hard surfaces.

Spray onto hard surface. Allow to penetrate and lift soils. Wipe with a clean cloth. Requires no rinsing. Do not use on glass, aluminum and water-based paint.

Use Alpha-HP® Multi-Surface Disinfectant Cleaner to clean, disinfect and deodorize in one easy step.

Apply use-solution to hard, nonporous surfaces. Thoroughly wet surface with a cloth, mop, sponge, sprayer or by immersion. Allow to remain wet. Wipe dry or allow to air dry. See product label for complete directions.