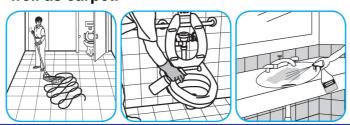

### Use Virex® II 256 One-Step Disinfectant Cleaner and Deodorant to clean restroom toilets, sinks, floors and walls.

Use Glance® HC Glass and Multi-Surface Cleaner to clean mirrors, chrome and glass surfaces.

## Use Crew® NA SC Non-Acid Bowl and Bathroom Disinfectant Cleaner to clean restroom toilets, sinks, floors and walls.

Apply use-solution to hard, nonporous surfaces. Thoroughly wet surface with a cloth, mop, sponge, sprayer or by immersion. Allow to remain wet for 10 minutes. Wipe dry or allow to air dry.