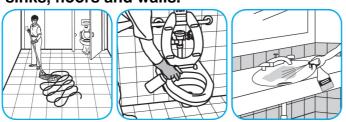

### Use Virex® II 256 One-Step Disinfectant Cleaner and Deodorant to clean restroom toilets, sinks, floors and walls.

Use Glance® HC Glass and Multi-Surface Cleaner to clean mirrors, chrome and glass surfaces.

## Use Crew® NA SC Non-Acid Bowl and Bathroom Disinfectant Cleaner to clean restroom toilets, sinks, floors and walls.

Apply use-solution to hard, nonporous surfaces. Thoroughly wet surface with a cloth, mop, sponge, sprayer or by immersion. Allow to remain wet for 10 minutes. Wipe dry or allow to air dry.