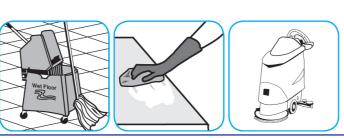

#### Use Stride® Citrus HC Neutral Cleaner to clean floors and other hard surfaces.

Fill mop bucket, spray bottle or automatic scrubbing machine from dispenser. Apply to surfaces to be cleaned. For auto scrubber use, trail mop behind machine to pick up any excess solution. Allow to dry.

## Use ProminenceTM/MC Heavy Duty Cleaner to remove soil from floors without dulling the appearance of the floor finish.

Dilute with cold water. For daily cleaning, use a spray bottle, mop and bucket or fill auto scrubber and use red pads. For Deep Scrubbing, fill auto scrubber and use green or blue pads. Pick up soil and excess cleaner with a tightly wrung out cleaning mop or cloth.