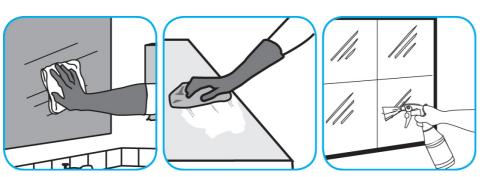

#### Use Glance® NA Glass and Multi-Purpose Cleaner to clean mirror, chrome and glass surfaces.

Spray onto surface. Wipe with a clean cloth or towel.

### Use GP Forward® SC General Purpose Cleaner to clean any water-safe surface.

Fill mop bucket, spray bottle or automatic scrubbing machine from dispenser. Apply to surfaces to be cleaned. For auto scrubber use, trail mop behind machine to pick up any excess solution. Allow to dry.

## Use Stride® Fragrance Free SC Neutral Cleaner to clean floors and other hard surfaces.

Fill mop bucket, spray bottle or automatic scrubbing machine from dispenser. Apply to surfaces to be cleaned. For auto scrubber use, trail mop behind machine to pick up any excess solution. Allow to dry.