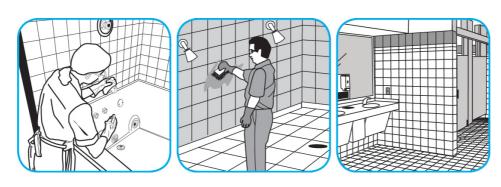

# **Application Procedures**

Use Crew® Bathroom Cleaner and Scale Remover to remove soap scum and hard water deposits. Do not use on natural wood or marble.

Dilute with cold water. Dispense use-solution into trigger spray or flip top bottle as needed. Apply with a damp cloth or directly on surface to be cleaned. Loosen soil with rubbing action. Rinse with cold water.