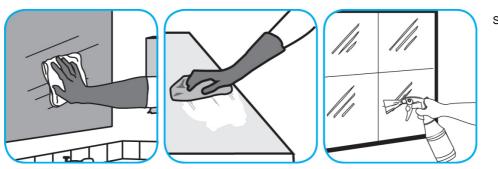

Use Glance® HC Glass and Multi-Surface Cleaner to clean mirrors, chrome and glass surfaces.

Spray onto surface. Wipe with a clean cloth or towel.