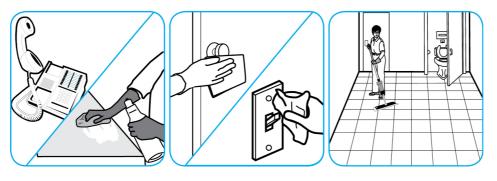

## **J-Fill® Application Procedures**

Use Alpha-HP® Multi-Surface Disinfectant Cleaner to clean, disinfect and deodorize in one easy step.

Apply use-solution to hard, nonporous surfaces. Thoroughly wet surface with a cloth, mop, sponge, sprayer or by immersion. Allow to remain wet. Wipe dry or allow to air dry. See product label for complete directions.