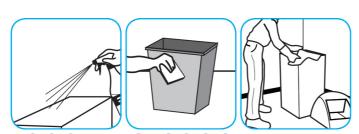

## Use Glance® NA Glass and Multi-Purpose Cleaner Non-Ammoniated to clean mirror, chrome and glass surfaces.

Spray onto surface. Wipe with a clean cloth or towel.

Apply onto hard surface using spray bottle, mop/bucket or auto-scrubber. Allow to penetrate and lift soils. Pick up solution with clean cloth, mop, or auto-scrubber. Requires no rinsing.