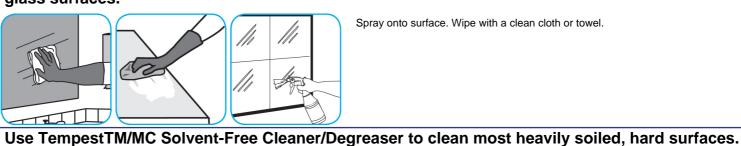

## Use Glance® NA Glass and Multi-Purpose Cleaner Non-Ammoniated to clean mirror, chrome and glass surfaces.

Spray onto surface. Wipe with a clean cloth or towel.

Apply onto hard surface using spray bottle, mop/bucket or auto-scrubber. Allow to penetrate and lift soils. Pick up solution with clean cloth, mop, or auto-scrubber. Requires no rinsing.