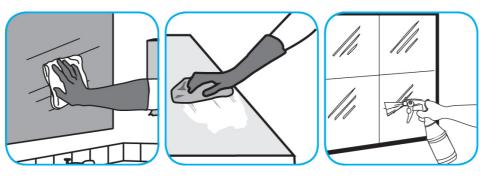

Use Glance® HC Glass and Multi-Surface Cleaner to clean mirrors, chrome and glass surfaces.

Spray onto surface. Wipe with a clean cloth or towel.

Use Spitfire® SC Power Cleaner to clean most heavily soiled, hard surfaces.

Spray onto hard surface. Allow to penetrate and lift soils. Wipe with a clean cloth. Requires no rinsing. Do not use on glass, aluminum and water-based paint.