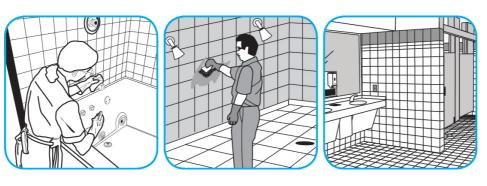

Use Glance® NA Glass and Multi-Purpose Cleaner Non-Ammoniated to clean mirror, chrome and glass surfaces.

Spray onto surface. Wipe with a clean cloth or towel.

Use Crew® Bathroom Cleaner and Scale Remover to remove soap scum and hard water deposits. Do not use on natural wood or marble.

Dilute with cold water. Dispense use-solution into trigger spray or flip top bottle as needed. Apply with a damp cloth or directly on surface to be cleaned. Loosen soil with rubbing action. Rinse with cold water.