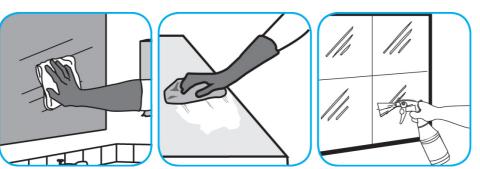

Use Glance® NA Glass and Multi-Purpose Cleaner Non-Ammoniated to clean mirror, chrome and glass surfaces.

Spray onto surface. Wipe with a clean cloth or towel.

Use Crew® Bathroom Cleaner and Scale Remover to remove soap scum and hard water deposits. Do not use on natural wood or marble.