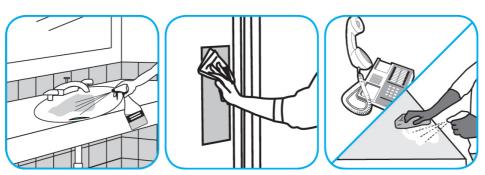

## **Application Procedures**

Use Virex® II 256 One-Step Disinfectant Cleaner and Deodorant to clean restroom toilets, sinks, floors and walls.

Apply use-solution to hard, nonporous surfaces. Thoroughly wet surface with a cloth, mop, sponge, sprayer or by immersion. Allow to remain wet for 10 minutes. Wipe dry or allow to air dry.