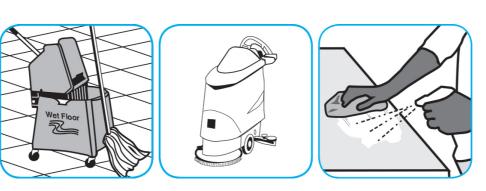

Use ProminenceTM/MC Heavy Duty Cleaner to remove soil from floors without dulling the appearance of the floor finish.

Dilute with cold water. For daily cleaning, use a spray bottle, mop and bucket or fill auto scrubber and use red pads. For Deep Scrubbing, fill auto scrubber and use green or blue pads. Pick up soil and excess cleaner with a tightly wrung out cleaning mop or cloth.