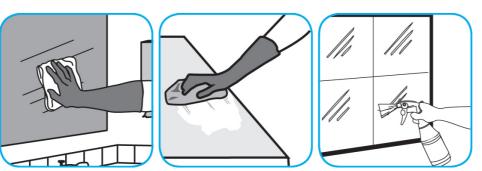

Use Glance® NA Glass and Multi-Purpose Cleaner Non-Ammoniated to clean mirror, chrome and glass surfaces.

Spray onto surface. Wipe with a clean cloth or towel.

Use Alpha-HP® Multi-Surface Cleaner to clean hard surfaces and carpet.

Spray onto surface. Wipe with a clean cloth or towel. For Carpet Spotting: Apply to carpet spot, agitate and rinse with water. For Prespray Cleaning: Apply product to area to be cleaned using a pressurized hand held sprayer. Extract thoroughly with water.