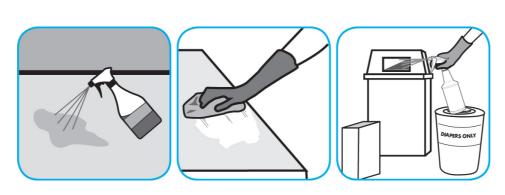

Use Glance® NA Glass and Multi-Purpose Cleaner Non-Ammoniated to clean mirror, chrome and glass surfaces.

Spray onto surface. Wipe with a clean cloth or towel.

Use Alpha-HP® Multi-Surface Cleaner to clean hard surfaces and carpet.

Spray onto surface. Wipe with a clean cloth or towel. For Carpet Spotting: Apply to carpet spot, agitate and rinse with water. For Prespray Cleaning: Apply product to area to be cleaned using a pressurized hand held sprayer. Extract thoroughly with water.