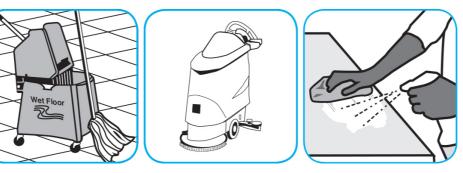

Dilute with cold water. For daily cleaning, use a spray bottle, mop and bucket or fill auto scrubber and use red pads. For Deep Scrubbing, fill auto scrubber and use green or blue pads. Pick up soil and excess cleaner with a tightly wrung out cleaning mop or cloth.