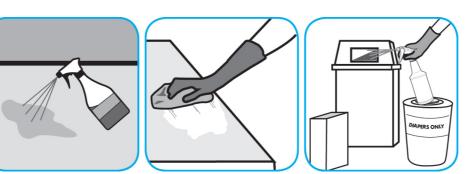

Use Alpha-HP® Multi-Surface Cleaner to clean hard surfaces and carpet.

Spray onto surface. Wipe with a clean cloth or towel. For Carpet Spotting: Apply to carpet spot, agitate and rinse with water. For Prespray Cleaning: Apply product to area to be cleaned using a pressurized hand held sprayer. Extract thoroughly with water.