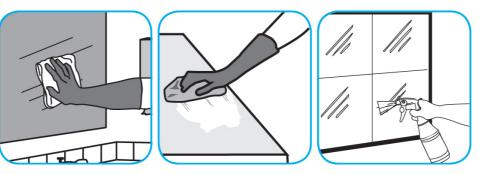

Use Glance® NA Glass and Multi-Purpose Cleaner Non-Ammoniated to clean mirror, chrome and glass surfaces.

Spray onto surface. Wipe with a clean cloth or towel.

Use ProminenceTM/MC Heavy Duty Cleaner to remove soil from floors without dulling the appearance of the floor finish.