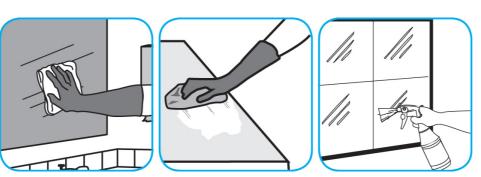

Use Glance® NA Glass and Multi-Purpose Cleaner Non-Ammoniated to clean mirror, chrome and glass surfaces.

Spray onto surface. Wipe with a clean cloth or towel.

Use ProminenceTM/MC Heavy Duty Cleaner to remove soil from floors without dulling the appearance of the floor finish.