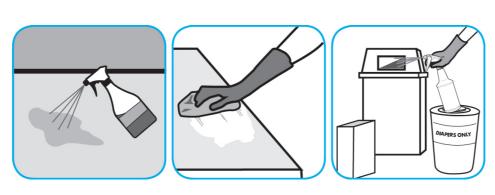

Use Alpha-HP® Multi-Surface Cleaner to clean hard surfaces and carpet.

Spray onto surface. Wipe with a clean cloth or towel. For Carpet Spotting: Apply to carpet spot, agitate and rinse with water. For Prespray Cleaning: Apply product to area to be cleaned using a pressurized hand held sprayer. Extract thoroughly with water.