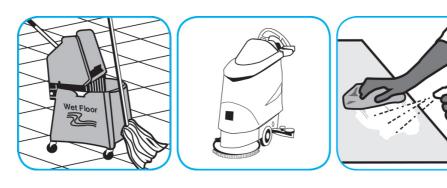

Use Glance® NA Glass and Multi-Purpose Cleaner Non-Ammoniated to clean mirror, chrome and glass surfaces.

Spray onto surface. Wipe with a clean cloth or towel.

Use ProminenceTM/MC Heavy Duty Cleaner to remove soil from floors without dulling the appearance of the floor finish.

Dilute with cold water. For daily cleaning, use a spray bottle, mop and bucket or fill auto scrubber and use red pads. For Deep Scrubbing, fill auto scrubber and use green or blue pads. Pick up soil and excess cleaner with a tightly wrung out cleaning mop or cloth.