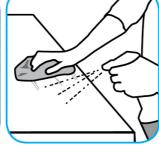

## **Application Procedures**

Use VirexTM II 256 One-Step Disinfectant Cleaner and Deodorant to clean restroom toilets, sinks, floors and walls.

Apply use-solution to hard, nonporous surfaces. Thoroughly wet surface with a cloth, mop, sponge, sprayer or by immersion. Allow to remain wet for 10 minutes. Wipe dry or allow to air dry.

Use Crew® Restroom Floor and Surface SC Non-Acid Disinfectant Cleaner to clean restroom toilets, sinks, floors and walls.

Apply use-solution to hard, nonporous surfaces. Thoroughly wet surface with a cloth, mop, sponge, sprayer or by immersion. Allow to remain wet for 10 minutes. Wipe dry or allow to air dry.