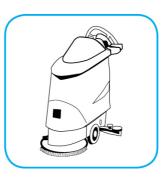

Fill mop bucket, spray bottle or automatic scrubbing machine from dispenser. Apply to surfaces to be cleaned. For autoscrubber use, trail mop behind machine to pick up any excess solution. Allow to dry.