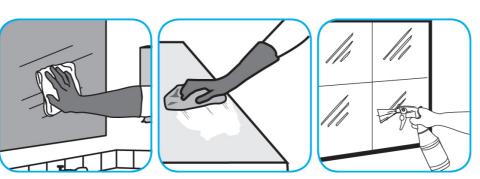

Use Glance® NA Glass and Multi-Purpose Cleaner Non-Ammoniated to clean mirror, chrome and glass surfaces.

Spray onto surface. Wipe with a clean cloth or towel.

Use Stride® Citrus SC Neutral Cleaner to clean floors and other hard surfaces.