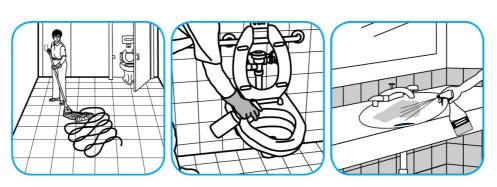

Use Crew® Restroom Floor and Surface SC Non-Acid Disinfectant Cleaner to clean restroom toilets, sinks, floors and walls.

Apply use-solution to hard, nonporous surfaces. Thoroughly wet surface with a cloth, mop, sponge, sprayer or by immersion. Allow to remain wet for 10 minutes. Wipe dry or allow to air dry.

Fill mop bucket, spray bottle or automatic scrubbing machine from dispenser. Apply to surfaces to be cleaned. For autoscrubber use, trail mop behind machine to pick up any excess solution. Allow to dry.